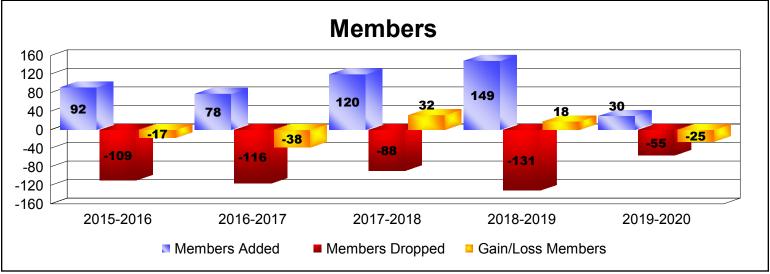

| Year                  | New<br>Clubs | Dropped<br>Clubs | Gain/<br>Loss<br>Clubs | New<br>Members | Charter<br>Members | Reinstate<br>Members | Transfer<br>Members | Total<br>Member<br>Added | Total<br>Members<br>Dropped | Gain/<br>Loss<br>Members |
|-----------------------|--------------|------------------|------------------------|----------------|--------------------|----------------------|---------------------|--------------------------|-----------------------------|--------------------------|
| 2015-2016             | 1            | -2               | -1                     | 59             | 25                 | 6                    | 2                   | 92                       | -109                        | -17                      |
| 2016-2017             | 0            | -4               | -4                     | 60             | 2                  | 14                   | 2                   | 78                       | -116                        | -38                      |
| 2017-2018             | 1            | -2               | -1                     | 92             | 25                 | 3                    | 0                   | 120                      | -88                         | 32                       |
| 2018-2019             | 3            | -1               | 2                      | 66             | 73                 | 9                    | 1                   | 149                      | -131                        | 18                       |
| 2019-2020             | 0            | 0                | 0                      | 25             | 1                  | 2                    | 2                   | 30                       | -55                         | -25                      |
| Average               | 1            | -2               | -1                     | 60             | 25                 | 7                    | 1                   | 94                       | -100                        | -6                       |
| 3<br>2<br>1<br>3<br>2 |              |                  |                        |                |                    |                      |                     |                          |                             |                          |
| 0<br>-1<br>-2<br>-3   | -2           | -1               | 0                      | -4             | -2                 | 1                    | 4                   | 0                        | 0_0                         |                          |